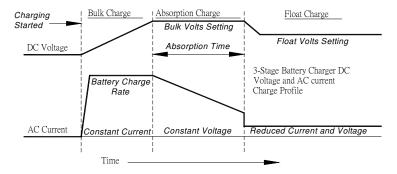

Please remove the plug from AC power outlet after charging

## Instruction of charging procedure

- (1) Connect correct polarized clips to battery terminals.
- (2) Connect to mains and switch on. Then charging starts Red (2A) / Orange (3A~12A) LED light.
- (3) At green light keep charging for a couple of hours for complete charging.
- (4) When charging finished (Green LED), disconnect from mains and remove clips from battery.
- (5) Charging can continue in "Float stage" without harming the battery.

## LED Indication

**2A Charger** RED : Charging GREEN : Full charged

3A ~ 12A Charger LED1: RED → Power on LED2: ORANGE → Charging GREEN → Full charged

## • FAN Control (3A ~ 12A only)

1) Fan on fast speed (Bulk/ Absorption Charge)

2) Fan on slow speed (Float Charge)

#### Charging Curve



## Case Drawing



2A Charger



3A ~ 12A Charger

# • Specification\_12V System

| MODEL                     | AC<br>0212A          | AC<br>0312A                        | AC<br>0412A | AC<br>0512A | AC<br>0612A | AC<br>0712A | AC<br>0812A | AC<br>1012A | AC<br>1212A |
|---------------------------|----------------------|------------------------------------|-------------|-------------|-------------|-------------|-------------|-------------|-------------|
| Input Voltage (Vac)       | 100~240              | 00~240 115 / 230 ± 10% Auto Switch |             |             |             |             |             |             |             |
| Input Frequency           | 50 / 60Hz            |                                    |             |             |             |             |