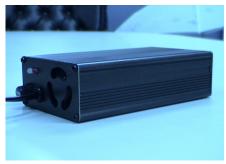

wer outlet after charging

## Instruction of charging procedure

- (1) Connect correct polarized clips to battery terminals.
- (2) Connect to mains and switch on. Then charging starts Red (2A) / Orange (3A~12A) LED light.
- (3) At green light keep charging for a couple of hours for complete charging.
- (4) When charging finished (Green LED), disconnect from mains and remove clips from battery.
- (5) Charging can continue in "Float stage" without harming the battery.

## LED Indication

**2A Charger** RED : Charging GREEN : Full charged

3A ~ 12A Charger LED1: RED → Power on LED2: ORANGE → Charging GREEN → Full charged

## • FAN Control (3A ~ 12A only)

1) Fan on fast speed (Bulk/ Absorption Charge)

2) Fan on slow speed (Float Charge)

#### Charging Curve



## Case Drawing



2A Charger



3A ~ 12A Charger

# • Specification\_12V System

| MODEL                     | AC<br>0212A          | AC<br>0312A                        | AC<br>0412A | AC<br>0512A | AC<br>0612A | AC<br>0712A | AC<br>0812A | AC<br>1012A | AC<br>1212A |
|---------------------------|----------------------|------------------------------------|-------------|-------------|-------------|-------------|-------------|-------------|-------------|
| Input Voltage (Vac)       | 100~240              | 00~240 115 / 230 ± 10% Auto Switch |             |             |             |             |             |             |             |
| Input Frequency           | 50 / 60Hz            |                                    |             |             |             |             |             |             |