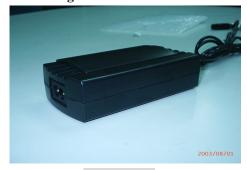

lug from AC power outlet after charging

## Instruction of charging procedure

- (1) Connect correct polarized clips to battery terminals.
- (2) Connect to mains and switch on. Then charging starts Red (2A) / Orange (3A~12A) LED light.
- (3) At green light keep charging for a couple of hours for complete charging.
- (4) When charging finished (Green LED), disconnect from mains and remove clips from battery.
- (5) Charging can continue in "Float stage" without harming the battery.

## LED Indication

**2A Charger** RED : Charging GREEN : Full charged

3A ~ 12A Charger LED1: RED → Power on LED2: ORANGE → Charging GREEN → Full charged

## • FAN Control (3A ~ 12A only)

1) Fan on fast speed (Bulk/ Absorption Charge)

2) Fan on slow speed (Float Charge)

#### Charging Curve



## Case Drawing



2A Charger



3A ~ 12A Charger

# • Specification\_12V System

| MODEL                     | AC<br>0212A          | AC<br>0312A                        | AC<br>0412A | AC<br>0512A | AC<br>0612A | AC<br>0712A | AC<br>0812A | AC<br>1012A | AC<br>1212A |
|---------------------------|----------------------|------------------------------------|-------------|-------------|-------------|-------------|-------------|-------------|-------------|
| Input Voltage (Vac)       | 100~240              | 00~240 115 / 230 ± 10% Auto Switch |             |             |             |             |             |             |             |
| Input Frequency           | 50 / 60Hz            |                                    |             |             |             |             |             |